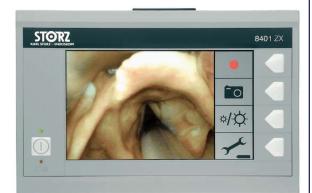

The **Storz C-MAC 8401** is a video laryngoscope that features stainless steel blades with pronounced flat form which enables endotracheal intubation even with reduced oral aperture. The image on the distal lens is acquired using a CMOS chip, which guarantees a field of view of approximately 80° (diagonal) which gives an optimal insight into the pharynx and larynx. The special design of the electronics prevents fogging of the lens.

## Features

- Great image quality in the homogeneously illuminated oropharynx.
- No fogging of the laryngoscope.
- Optimized battery power with extremely low weight.
- Real-time recording of video sequences and still images is a fast and simple process.
- Easy and fast reprocessing.