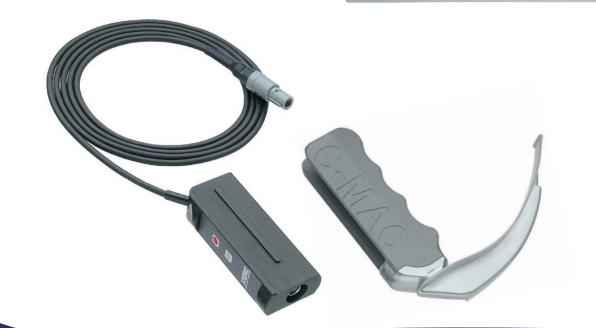

The **Storz C-MAC 8401** is a video laryngoscope that features stainless steel blades with pronounced flat form which enables endotracheal intubation even with reduced oral aperture. The image on the distal lens is acquired using a CMOS chip, which guarantees a field of view of approximately 80° (diagonal) which gives an optimal insight into the pharynx and larynx. The special design of the electronics prevents fogging of the lens.

## Features

- Great image quality in the homogeneously illuminated oropharynx.
- No fogging of the laryngoscope.
- Optimized battery power with extremely low weight.
- Real-time recording of video sequences and still images is a fast and simple process.
- Easy and fast reprocessing.